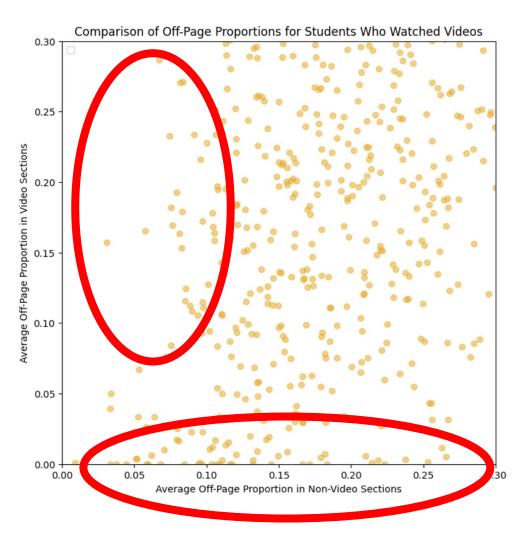

#### FEW PEOPLE WHO ENGAGED MORE WITH THE NON-VIDEO SECTIONS MORE THAN VIDEOS

DENSE CLUSTER OF PEOPLE WHO PAYED Attention to videos But not not other Chapters