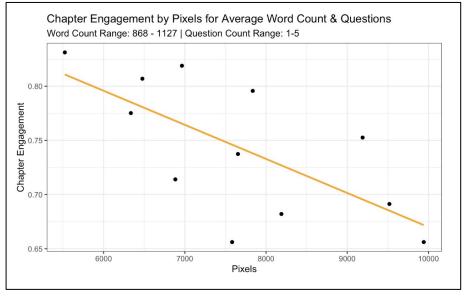

ADJUSTED  $R^2 = 18\%$ 

| <b>term</b><br><chr></chr> | estimate<br><dbl></dbl> | std.error<br><dbl></dbl> | statistic<br><dbl></dbl> | p.value<br><dbl></dbl> |
|----------------------------|-------------------------|--------------------------|--------------------------|------------------------|
| (Intercept)                | 7.375170e-01            | 6.888222e-02             | 10.7069278               | 4.018249e-18           |
| Pixels                     | -5.681679e-06           | 2.737274e-06             | -2.0756705               | 4.057030e-02           |
| word_count                 | 2.788675e-06            | 1.389845e-05             | 0.2006464                | 8.413952e-01           |
| question_count             | -1.531674e-03           | 1.502953e-03             | -1.0191098               | 3.106859e-01           |
| chap_score                 | 8.174613e-02            | 1.070635e-01             | 0.7635294                | 4.470008e-01           |