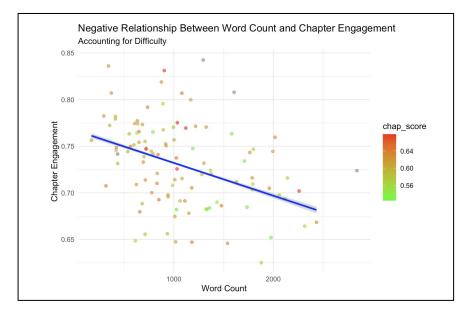

## WHAT ELEMENTS OF EACH CHAPTER ARE CORRELATED WITH DISENGAGEMENT?

| term<br><chr></chr> | estimate<br><dbl></dbl> | std.error<br><dbl></dbl> | statistic<br><dbl></dbl> | p.value<br><dbl></dbl> |
|---------------------|-------------------------|--------------------------|--------------------------|------------------------|
| (Intercept)         | 6.657321e-01            | 6.604804e-02             | 10.079514                | 6.628258e-17           |
| word_count          | -3.312756e-05           | 7.820523e-06             | -4.235977                | 5.068334e-05           |
| chap_score          | 1.641143e-01            | 1.053398e-01             | 1.557952                 | 1.224040e-01           |